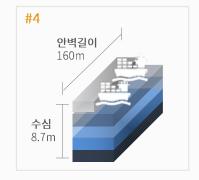

# 감천항 7부두

Gamcheon Port Pier 7

감천항 7부두는 깊은 수심을 보유하여 대형 선박의 입출항이 자유로우며, 1만 평이 넘는 넓은 야적장을 운영하여 벌크화물 처리에 최적의 조건을 가지고 있습니다.

### 부두 현황

#### •부두

총면적:33,000㎡

접안능력:50,000DWTX2

### • 선석