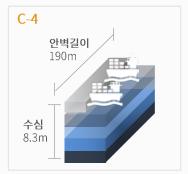

# 감천항 2부두

Gamcheon Port Pier 2

감천항 2부두는 지리적으로 철강공단과 인접하여 수출입 화물 유통에 유리하고, 배후부지에 특허보세작업장을 운영하여 16만 톤의 철재류 장치가 가능합니다.

### 강점

#### 다양한 선석

최고 2만 톤 급 선박이 접안 가능한 선석 포함 총 2개 선석 보유. 소형선부터 대형선까지 자유롭게 입출항 가능

#### 효율적인 작업 요건

선석, Dock-side, 야적장 간 거리가 가까움

보유하여 다양한 화물 보관 가능

### 부두 현황

#### • 부두

총면적: 22,431㎡

접안능력: 20,000DWTx1, 10,000DWTx3

## • 선석

#### 넓은 야적장

총 2.2만㎡의 배후부지 야적장을

# 취급 화물

d'AMICO

철재류

알루미늄

잡화