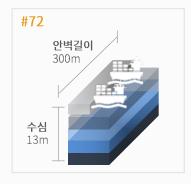

# 부산 신항 5부두

#### **BNCT**

아시아에서는 처음으로 컨테이너를 부두 안벽과 90도 방향으로 쌓는 수직배열 자동화 방식을 채택하여 연간 250만 개의 컨테이너를 처리할 수 있는 최첨단 시설과 장비를 갖췄습니다. 개장 5년 만에 누적 물동량 500만 개를 돌파하며, 높은 성장률을 기록하고 있습니다. 향후 추가 장비 도입 및 야드 확충을 통해 최대 350만 TEU를 처리할 수 있게 됩니다.

#### 부두 현황

• 총면적 : 840,000㎡ • 수심 : 16~17m • 선석수 : 4개

• 안벽길이 : 1.4km

• 접안능력: 50,000DWT x 4 (2018.4월 20,000TEU급 선박 처리)

•개장일: 2012.01.01

• 인터지스 지분율 : 12.5% (276.5억 투자 참여)

• 터미널 운영사 : I&K (인터지스 자회사)