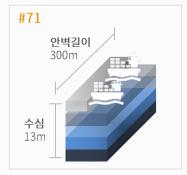

# 경인항 부두

Gyeongin Port Pier

2011년 12월 1일 개장한 경인항 부두는 수도권과 근접한 물류 네트워크를 보유하고 있으며, 연안해송 활성화로 녹색물류 실현과 지역경제 발전에 앞장서고 있습니다.

### 강점

#### 서부권 교통요지에 위치

경인고속도로 직선화와 제2외곽순환도로 (인천-김포)가 개통되어

수도권 여러 곳으로 물자

수송에 유리

#### 경인항 지원 정책

수자원공사와 항만청에서 경인항을 이용하는 선박에 대한 항비 감면,

• 물류창고

인센티브 등 혜택 제공

# One-Stop 물류서비스 제공

하역, 보관, 운송 등 일괄물류서비스 제공

### 부두 현황

# • 부두

총면적: 71,000㎡

총면적: 4,972㎡

접안능력: 7,500DWTX1, 5,000DWTX1

#### • 선석

# • 장비 현황

지게차 •보유 대수: 7톤 1대

OHC (Over Head Crane) • 보유 대수 : 35톤 1기