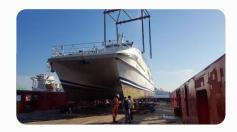

#### 요트 하역

약 1,300CBM의 요트를 부산에서 싱가포르로 수출하려는 외국인 화주와 작업 논의. 해상 크레인을 통해 요트를 바지선에 선적 후 싱가포르로 수출하는 방법을 제안. 해상 크레인 작업 및 바지선 내 요트 고정 등 어려운 작업을 성공적으로 진행 완료