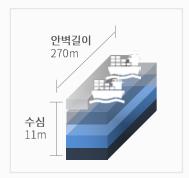

, 세아제강 철강 제품의 하역, 보관, 운송 등 안정적인 물류서비스를 제공

#### 벌크화물 전용 BTC 5기 보유

360도 회전이 가능한 마그네팅(자석) 을 이용하여, 선박 내 화물을 자유롭게 적재/하역

#### 넓은 야적장

국제규격 축구장 12배 규모인 85,716㎡로 다양한 화물의 보관이 가능

# 장비 현황



•보유 대수: 45톤 4대,

50톤 1대



•보유 대수 : 1대





Reach Stacker •보유대수: 1대



### 부두 현황

### • 부두

총면적: 85,716㎡

접안능력: 40,000DWTx2, 10,000DWTx2

### • 선석









### 취급 화물



코일

파이프







후판

슬라브



선재



형강



# 인천 북항 부두

Incheon North Port Pier

동국제강 철제품 생산에 필요한 국내외 고철을 항만하역, 운송을 통해 공급하고 있으며, 생산 전후 공정에 필요한 사내물류 지원서비스와 외부 장비 지원 등 전방위 물류 서비스를 제공하고 있습니다.



### 강점

#### 철강기업 전문 물류 수행 노하우

동국제강철강제품원재료하역, 보관,운송등 안정적인 물류서비스를제공

#### 고철하역 전문 노하우 보유

2년 연속 연간 하역량 100만 톤 달성

#### 비산먼지 차단 장치

비산먼지관리강화를 위해 방진망 설치 및 H/C(하버크레인), LLC(인입크레인) 장비의 전원을 전기를 통해 공급



# 

# 부두 현황

### •부두

총면적: 37,800㎡ 접안능력: 50,000DWTX1

### • 선석



# ♥○ 취급 화물



고철

# ♥○장비 현황



하버 크레인 • 보유 대수 : 2대



LLC •보유 대수 : 1대



3단 굴삭기 • 보유 대수 : 1대



지게차 •보유 대수: 3대



카고트럭 • 보유 대수 : 1대



덤프트럭
• 보유 대수: 9대



굴삭기 •보유 대수: 6대



로더 • 보유 대수 : 4대



트랙터 •보유대수:1대

# 경인항 부두

Gyeongin Port Pier

2011년 12월 1일 개장한 경인항 부두는 수도권과 근접한 물류 네트워크를 보유하고 있으며, 연안해송 활성화로 녹색물류 실현과 지역경제 발전에 앞장서고 있습니다.



### 강점

#### 서부권 교통요지에 위치

경인고속도로 직선화와 제2외곽순환도로 (인천-김포)가 개통되어

수도권 여러 곳으로 물자

수송에 유리

#### 경인항 지원 정책

수자원공사와 항만청에서 경인항을 이용하는 선박에 대한 항비 감면,

• 물류창고

인센티브 등 혜택 제공

# One-Stop 물류서비스 제공

하역, 보관, 운송 등 일괄물류서비스 제공

### 부두 현황

# • 부두

총면적: 71,000㎡

총면적: 4,972㎡

접안능력: 7,500DWTX1, 5,000DWTX1

#### • 선석





# • 장비 현황



지게차 •보유 대수: 7톤 1대



OHC (Over Head Crane) • 보유 대수 : 35톤 1기

# 취급 화물







생수

톤백

Significant of the second second

# 당진고대부두

Dangjin Port Godae Pier

당진