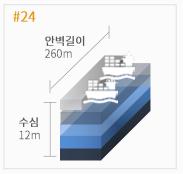

# 감천항 7부두

Gamcheon Port Pier 7

감천항 7부두는 깊은 수심을 보유하여 대형 선박의 입출항이 자유로우며, 1만 평이 넘는 넓은 야적장을 운영하여 벌크화물 처리에 최적의 조건을 가지고 있습니다.

#### •부두

총면적:33,000㎡

접안능력:50,000DWTX2