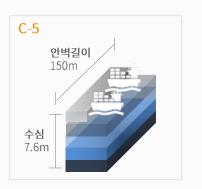

# 감천항 중앙부두

Gamcheon Port Central Pier

감천항 중앙부두는 목재, 잡화, 철재 등 벌크화물을 전문적으로 처리하는 다목적 부두입니다. 인터지스 전용부두로써, 화주 요청에 따라 접안, 작업시간이 조율 가능합니다.

### 강점

#### 다양한 선석

최고 3만 톤급 선박이 접안 가능한 선석 포함 총 5개 선석 보유

#### 넓은 야적장

총 7.7만㎡의 배후부지 야적장을 보유하여 다양한 화물 보관 가능

#### 인터지스 전용부두

선석을 공동으로 사용하는 감천항 내 타 부두들과 달리 인터지스 전용 사용. 선석 스케줄 유연하게 관리 가능

### 감천항 부두 유일 목재류 취급허가 보유

원목 항만하역 서비스를 전문적으로 제공

# 부두 현황

• 부두

총면적: 83,425㎡

6 E 7 . 05,725111

접안능력: 30,000DWTX2, 5,000DWTX1, 3,000DWTX1, 1,000DWTX1

#### • 물류창고

총면적: 2,646㎡

알루미늄

목재

잡화

# • 선석