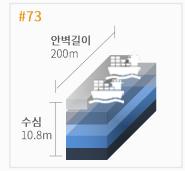

# 감천항 7부두

Gamcheon Port Pier 7

감천항 7부두는 깊은 수심을 보유하여 대형 선박의 입출항이 자유로우며, 1만 평이 넘는 넓은 야적장을 운영하여 벌크화물 처리에 최적의 조건을 가지고 있습니다.

### 부두 현황

#### •부두

총면적:33,000㎡

접안능력:50,000DWTX2

### • 선석