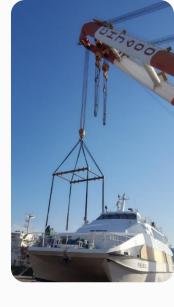

#### 요트 하역

약 1,300CBM의 요트를 부산에서 싱가포르로 수출하려는 외국인 화주와 작업 논의. 해상 크레인을 통해 요트를 바지선에 선적 후 싱가포르로 수출하는 방법을 제안. 해상 크레인 작업 및 바지선 내 요트 고정 등 어려운 작업을 성공적으로 진행 완료