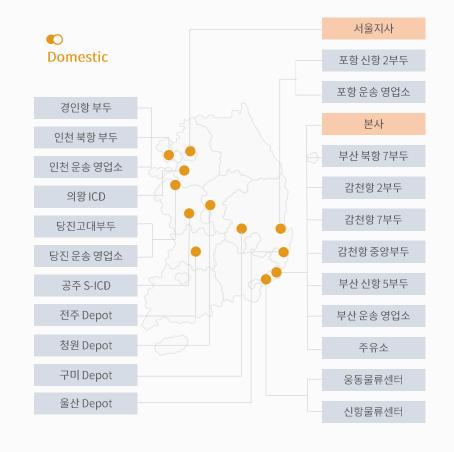

# 네트워크

Networks

### Global

# ● 해외법인(5)

- 1. 일본(INTERGIS JAPAN)
- 2. 태국(INTERGIS Thai)
- 3. 베트남(INTERGIS VINA CO., LTD)
- 4. 멕시코(INTERGIS MEXICO)
- 5. 미국(INTERGIS CO., LTD. DBA)

# 본사 서울지사

# 부두(9)

- 1. 부산 북항 7부두
- 2. 감천항 2부두
- 3. 감천항 7부두
- 4. 감천항 중앙부두
- 5. 부산 신항 5부두
- 6. 포항 신항 2부두
- 7. 당진고대부두
- 8. 인천 북항 부두
- 9. 경인항 부두

### 운송 영업소(4)

- 1. 부산 운송 영업소
- 2. 포항 운송 영업소
- 3. 인천 운송 영업소
- 4. 당진 운송 영업소

# 의왕 ICD 공주 S-ICD

1. 청원 Depot

2. 울산 Depot

3. 전주 Depot

4.구미 Depot

- **Depot(4)** 2. 창원 신항물류센터
  - 3. 경기 곤지암 물류센터

1. 창원 웅동물류센터

물류센터(5)

- 4. 경기 이천 물류센터
- 5. 인천 남동 물류센터

주유소