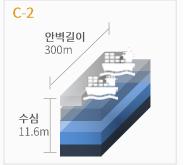

역 전문가 보유

20여 년간의 다양한 경험과 노하우를 보유한 현장/관리 직원 상주 중, 작업 속도 및 효율성이 타 부두 대비 월등함



### 부두 현황

#### •부두

총면적:33,000㎡

접안능력:50,000DWTX2

### • 선석







### 취급 화물







철재류

알루미늄

잡화

# 감천항 중앙부두

Gamcheon Port Central Pier

감천항 중앙부두는 목재, 잡화, 철재 등 벌크화물을 전문적으로 처리하는 다목적 부두입니다. 인터지스 전용부두로써, 화주 요청에 따라 접안, 작업시간이 조율 가능합니다.



### 강점

#### 다양한 선석

최고 3만 톤급 선박이 접안 가능한 선석 포함 총 5개 선석 보유

#### 넓은 야적장

총 7.7만㎡의 배후부지 야적장을 보유하여 다양한 화물 보관 가능

#### 인터지스 전용부두

선석을 공동으로 사용하는 감천항 내 타 부두들과 달리 인터지스 전용 사용. 선석 스케줄 유연하게 관리 가능

### 감천항 부두 유일 목재류 취급허가 보유

원목 항만하역 서비스를 전문적으로 제공

# ♥○장비 현황



로더

•보유대수:3.1㎡1기

♥○
취급화물



지게차

•보유 대수: 37톤 1기, 4.5톤 1기, 3.5톤 1기



# 

# 부두 현황

• 부두

총면적: 83,425㎡

6 E 7 . 05,725111

접안능력: 30,000DWTX2, 5,000DWTX1, 3,000DWTX1, 1,000DWTX1

#### • 물류창고

총면적: 2,646㎡





알루미늄



목재



잡화

# • 선석











# 부산 신항 5부두

#### **BNCT**

아시아에서는 처음으로 컨테이너를 부두 안벽과 90도 방향으로 쌓는 수직배열 자동화 방식을 채택하여 연간 250만 개의 컨테이너를 처리할 수 있는 최첨단 시설과 장비를 갖췄습니다. 개장 5년 만에 누적 물동량 500만 개를 돌파하며, 높은 성장률을 기록하고 있습니다. 향후 추가 장비 도입 및 야드 확충을 통해 최대 350만 TEU를 처리할 수 있게 됩니다.



### 강점

#### 초대형 선박에 적합한

#### 최신, 최고의 터미널

5만 톤급 선박 4척이 동시 접안 가능하며, 국내 최대 최신 장비를 보유하고 있으며, '18년 20,000TEU급 선박이 정기 입항하고 있음.

#### 장비운영의 최적화

수직 자동화설계와 최첨단 장비운용 시스템으로 각 구간에 하역 장비가 독립적으로 작업할 수 있어 높은 생산성 기록

#### 무인 자동화 시스템 보유

야드 내 사람과 트럭 진입이 통제 되어 이로 인한혼잡이나 사고 위험이감소되고 이산화탄소 배출도감축



#### 부두 현황

• 총면적 : 840,000㎡ • 수심 : 16~17m • 선석수 : 4개

• 안벽길이 : 1.4km

• 접안능력: 50,000DWT x 4 (2018.4월 20,000TEU급 선박 처리)

•개장일: 2012.01.01

• 인터지스 지분율 : 12.5% (276.5억 투자 참여)

• 터미널 운영사 : I&K (인터지스 자회사)





### 장비 현황



STS Crane 14대



Yard Chassis 70대



ARMG Crane 52대



Reac