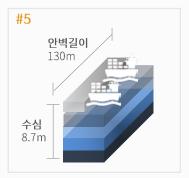

# 감천항 중앙부두

Gamcheon Port Central Pier

감천항 중앙부두는 목재, 잡화, 철재 등 벌크화물을 전문적으로 처리하는 다목적 부두입니다. 인터지스 전용부두로써, 화주 요청에 따라 접안, 작업시간이 조율 가능합니다.

# 부두 현황

• 부두

총면적: 83,425㎡

6 E 7 . 05,725111

접안능력: 30,000DWTX2, 5,000DWTX1, 3,000DWTX1, 1,000DWTX1

# • 선석