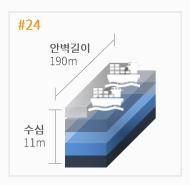

# 감천항 7부두

Gamcheon Port Pier 7

감천항 7부두는 깊은 수심을 보유하여 대형 선박의 입출항이 자유로우며, 1만 평이 넘는 넓은 야적장을 운영하여 벌크화물 처리에 최적의 조건을 가지고 있습니다.

### 강점

#### 다양한 선석

최고 5만 톤급 선박접안 가능한선석 포함 총 2개 선석 보유

#### 넓은 야적장

33,080㎡의 배후부지 야적장을 보유하여 다양한 화물 보관 가능

#### 벌크하역 전문가 보유

20여 년간의 다양한 경험과 노하우를 보유한 현장/관리 직원 상주 중, 작업 속도 및 효율성이 타 부두 대비 월등함

### 부두 현황

#### •부두

총면적:33,000㎡

접안능력:50,000DWTX2

### • 선석

### 취급 화물

철재류

알루미늄

잡화