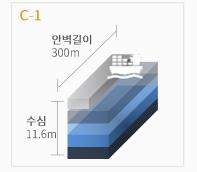

크하역 전문가 보유

20여 년간의 다양한 경험과 노하우를 보유한 현장/관리 직원 상주 중, 작업 속도 및 효율성이 타 부두 대비 월등함



### 부두 현황

#### •부두

총면적:33,000㎡

접안능력:50,000DWTX2

### • 선석







### 취급 화물







철재류

알루미늄

잡화

# 감천항 중앙부두

Gamcheon Port Central Pier

감천항 중앙부두는 목재, 잡화, 철재 등 벌크화물을 전문적으로 처리하는 다목적 부두입니다. 인터지스 전용부두로써, 화주 요청에 따라 접안, 작업시간이 조율 가능합니다.



### 강점

#### 다양한 선석

최고 3만 톤급 선박이 접안 가능한 선석 포함 총 5개 선석 보유

#### 넓은 야적장

총 7.7만㎡의 배후부지 야적장을 보유하여 다양한 화물 보관 가능

#### 인터지스 전용부두

선석을 공동으로 사용하는 감천항 내 타 부두들과 달리 인터지스 전용 사용. 선석 스케줄 유연하게 관리 가능

### 감천항 부두 유일 목재류 취급허가 보유

원목 항만하역 서비스를 전문적으로 제공

# ♥○장비 현황



로더

•보유대수:3.1㎡1기

♥○
취급화물



지게차

•보유 대수: 37톤 1기, 4.5톤 1기, 3.5톤 1기



# 

# 부두 현황

• 부두

총면적: 83,425㎡

6 E 7 . 05,725111

접안능력: 30,000DWTX2, 5,000DWTX1, 3,000DWTX1, 1,000DWTX1

#### • 물류창고

총면적: 2,646㎡





알루미늄



목재



잡화

# • 선석











# 부산 신항 5부두

#### **BNCT**

아시아에서는 처음으로 컨테이너를 부두 안벽과 90도 방향으로 쌓는 수직배열 자동화 방식을 채택하여 연간 250만 개의 컨테이너를 처리할 수 있는 최첨단 시설과 장비를 갖췄습니다. 개장 5년 만에 누적 물동량 500만 개를 돌파하며, 높은 성장률을 기록하고 있습니다. 향후 추가 장비 도입 및 야드 확충을 통해 최대 350만 TEU를 처리할 수 있게 됩니다.



### 강점

#### 초대형 선박에 적합한

#### 최신, 최고의 터미널

5만 톤급 선박 4척이 동시 접안 가능하며, 국내 최대 최신 장비를 보유하고 있으며, '18년 20,000TEU급 선박이 정기 입항하고 있음.

#### 장비운영의 최적화

수직 자동화설계와 최첨단 장비운용 시스템으로 각 구간에 하역 장비가 독립적으로 작업할 수 있어 높은 생산성 기록

#### 무인 자동화 시스템 보유

야드 내 사람과 트럭 진입이 통제 되어 이로 인한혼잡이나 사고 위험이감소되고 이산화탄소 배출도감축



#### 부두 현황

• 총면적 : 840,000㎡ • 수심 : 16~17m • 선석수 : 4개

• 안벽길이 : 1.4km

• 접안능력: 50,000DWT x 4 (2018.4월 20,000TEU급 선박 처리)

•개장일: 2012.01.01

• 인터지스 지분율 : 12.5% (276.5억 투자 참여)

• 터미널 운영사 : I&K (인터지스 자회사)





### 장비 현황



STS Crane 14대



Yard Chassis 70대



ARMG Crane 52대



Re