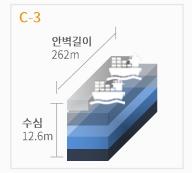

# 감천항 7부두

Gamcheon Port Pier 7

감천항 7부두는 깊은 수심을 보유하여 대형 선박의 입출항이 자유로우며, 1만 평이 넘는 넓은 야적장을 운영하여 벌크화물 처리에 최적의 조건을 가지고 있습니다.

### 강점

#### 다양한 선석

최고 5만 톤급 선박접안 가능한선석 포함 총 2개 선석 보유

#### 넓은 야적장

33,080㎡의 배후부지 야적장을 보유하여 다양한 화물 보관 가능

#### 벌크하역 전문가 보유

20여 년간의 다양한 경험과 노하우를 보유한 현장/관리 직원 상주 중, 작업 속도 및 효율성이 타 부두 대비 월등함

### 부두 현황

#### •부두

총면적:33,000㎡

접안능력:50,000DWTX2

### • 선석

### 취급 화물

철재류

알루미늄

잡화