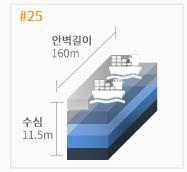

# 당진고대부두

Dangjin Port Godae Pier

당진항 고대부두는 철재, 잡화부두로써 철강클러스터를 지원하여 지역경제 발전에 기여하고 있으며 하역, 보관, 운송 ONE-STOP으로 최상의 물류 서비스를 제공하고 있습니다.

#### 대형선박 전천후 입출항 가능

깊은 항로 수심으로 대형선박 전천후 입출항 가능

#### •부두

총면적: 98,000㎡

접안능력:50,000DWTX2