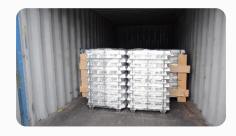

#### 알루미늄 T/S 작업

외국 화주에 북항 7부두 CFS 작업, 포워딩 등 물류 전반 업무를 제안, 6개월 간의 업무 협의 및 테스트 기간을 거치며 타 물류사에 비해 정확한 서비스와 신속한 업무처리로 인정 받음. 월평균 2,000톤 이상의 알루미늄 화물 작업을 유치, 지속적으로 물량이 증가