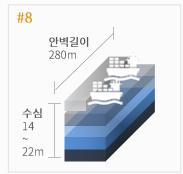

# 감천항 7부두

Gamcheon Port Pier 7

감천항 7부두는 깊은 수심을 보유하여 대형 선박의 입출항이 자유로우며, 1만 평이 넘는 넓은 야적장을 운영하여 벌크화물 처리에 최적의 조건을 가지고 있습니다.

#### 다양한 선석

최고 5만 톤급 선박접안 가능한선석 포함 총 2개 선석 보유

#### 넓은 야적장

33,080㎡의 배후부지 야적장을 보유하여 다양한 화물 보관 가능

#### 벌크하역 전문가 보유

20여 년간의 다양한 경험과 노하우를 보유한 현장/관리 직원 상주 중, 작업 속도 및 효율성이 타 부두 대비 월등함

#### •부두

총면적:33,000㎡

접안능력:50,000DWTX2