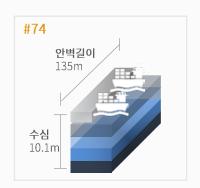

#### 부두 현황

• 총면적 : 840,000㎡ • 수심 : 16~17m • 선석수 : 4개

• 안벽길이 : 1.4km

• 접안능력: 50,000DWT x 4 (2018.4월 20,000TEU급 선박 처리)

•개장일: 2012.01.01

• 인터지스 지분율 : 12.5% (276.5억 투자 참여)

• 터미널 운영사 : I&K (인터지스 자회사)