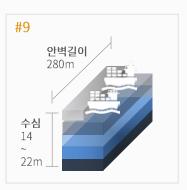

# 부산 신항 5부두

#### **BNCT**

아시아에서는 처음으로 컨테이너를 부두 안벽과 90도 방향으로 쌓는 수직배열 자동화 방식을 채택하여 연간 250만 개의 컨테이너를 처리할 수 있는 최첨단 시설과 장비를 갖췄습니다. 개장 5년 만에 누적 물동량 500만 개를 돌파하며, 높은 성장률을 기록하고 있습니다. 향후 추가 장비 도입 및 야드 확충을 통해 최대 350만 TEU를 처리할 수 있게 됩니다.

#### 부두 현황

• 총면적 : 840,000㎡ • 수심 : 16~17m • 선석수 : 4개

• 안벽길이 : 1.4km

• 접안능력: 50,000DWT x 4 (2018.4월 20,000TEU급 선박 처리)

•개장일: 2012.01.01

• 인터지스 지분율 : 12.5% (276.5억 투자 참여)

• 터미널 운영사 : I&K (인터지스 자회사)