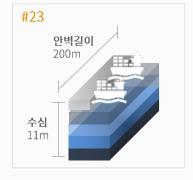

# 감천항 7부두

Gamcheon Port Pier 7

감천항 7부두는 깊은 수심을 보유하여 대형 선박의 입출항이 자유로우며, 1만 평이 넘는 넓은 야적장을 운영하여 벌크화물 처리에 최적의 조건을 가지고 있습니다.

### 강점

#### 다양한 선석

최고 5만 톤급 선박접안 가능한선석 포함 총 2개 선석 보유

#### 넓은 야적장

33,080㎡의 배후부지 야적장을 보유하여 다양한 화물 보관 가능

#### 벌크하역 전문가 보유

20여 년간의 다양한 경험과 노하우를 보유한 현장/관리 직원 상주 중, 작업 속도 및 효율성이 타 부두 대비 월등함

### 부두 현황

#### •부두

총면적:33,000㎡

접안능력:50,000DWTX2