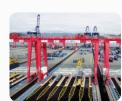

# 부산 신항 5부두

#### **BNCT**

아시아에서는 처음으로 컨테이너를 부두 안벽과 90도 방향으로 쌓는 수직배열 자동화 방식을 채택하여 연간 250만 개의 컨테이너를 처리할 수 있는 최첨단 시설과 장비를 갖췄습니다. 개장 5년 만에 누적 물동량 500만 개를 돌파하며, 높은 성장률을 기록하고 있습니다. 향후 추가 장비 도입 및 야드 확충을 통해 최대 350만 TEU를 처리할 수 있게 됩니다.

#### 최신, 최고의 터미널

5만 톤급 선박 4척이 동시 접안 가능하며, 국내 최대 최신 장비를 보유하고 있으며, '18년 20,000TEU급 선박이 정기 입항하고 있음.