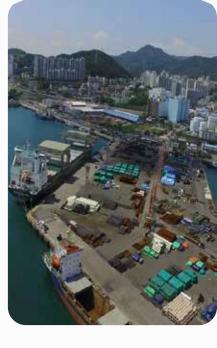

# 인프라

전국 주요항만에 벌크부두와 컨테이너부두를 운영하고 있습니다.

# 부산 북항 7부두

Busan North Port Pier 7

1978년 북항 7부두 운영 하역사로 선정되어 컨테이너 전용 피더선, 벌크전용선, 세미 컨테이너선 등 다양한 선박의 화물 하역 작업을 성공적으로 수행해왔으며, 그에 따른 작업 노하우와 다수의 경험을 보유하고 있습니다.